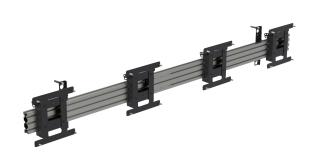

Menu board mount, with tilt, for 4 screens (portrait) up to 43" (VESA 100 and 200)

Our wall mounted Menu Board with tilt is designed for four screens (up to 43") in portrait orientation. It supports VESA 100 & 200 configurations and features adjustable tilt for optimal viewing angles. Perfect for dynamic menus or digital signage.

## Features:

- Compatible with 4 screens up to 43" in Portrait orientation
- Includes micro adjustment
- · Easy hook-on mounting of screens
- · Includes fixing to secure screens at the bottom
- · Quick release Optional
- · Rail can be cut to size for smaller screens
- Tilt (degrees): 0-15° for < 43" and 0-10° for 43" screens

## **Product Dimensions**

| Unit Depth (mm):  | 80   |
|-------------------|------|
| Unit Height (mm): | 235  |
| Unit Width (mm):  | 1900 |